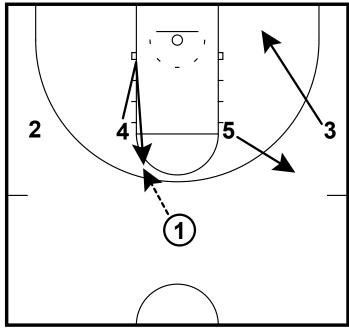

-1 can go off 4 OR 5

- -5 Dives and seals
- -4 Pops

Horns

-If nothing is open in post, swing to the 3 and stagger screen for  $\ensuremath{\text{2}}$ 

St. Leo

Red Post Red Post

-Looks: 4 posting, Lob to 5, 3 cutting then high low