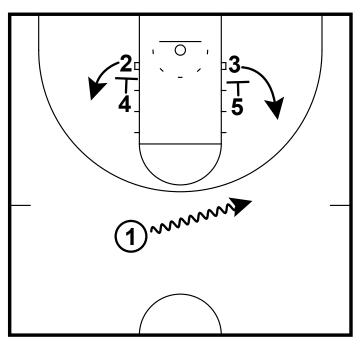

St. Leo

Basic Basic

2 loops off down screen

-High on-ball for 2 -3 spaces out

St. Leo

Bear Bear

4 runs this set - makes decisions

2 hard backdoor off fake screen by 1