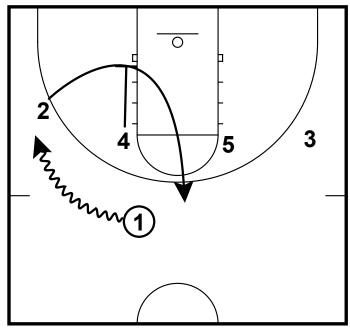

St. Leo

Basic Basic

2 loops off down screen

-High on-ball for 2 -3 spaces out

St. Leo

Bear Bear

4 runs this set - makes decisions

2 hard backdoor off fake screen by 1

Bear

5 seals after screen

St. Leo **HC Man** 

Chicago Chicago

- -Triangle between 1,2,4 -5 pops to top of the key -5 has option to straight line drive left

Chicago

St. Leo

Horns Horns