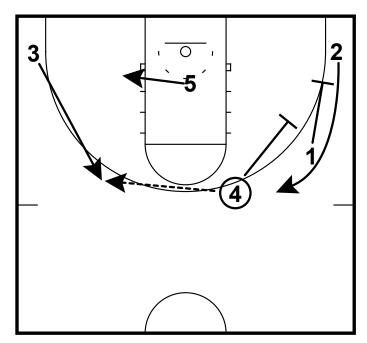

-1 can go off 4 OR 5

- -5 Dives and seals
- -4 Pops

Horns

-If nothing is open in post, swing to the 3 and stagger screen for  $\ensuremath{\text{2}}$ 

St. Leo

Red Post Red Post

-Looks: 4 posting, Lob to 5, 3 cutting then high low