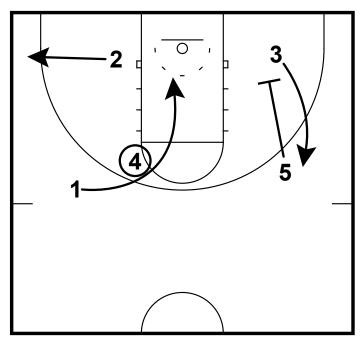

St. Leo

Basic Basic

2 loops off down screen

-High on-ball for 2 -3 spaces out

St. Leo

Bear Bear

4 runs this set - makes decisions

2 hard backdoor off fake screen by 1

Bear

5 seals after screen

St. Leo **HC Man** 

Chicago Chicago

- -Triangle between 1,2,4 -5 pops to top of the key -5 has option to straight line drive left

Chicago

St. Leo

Horns Horns