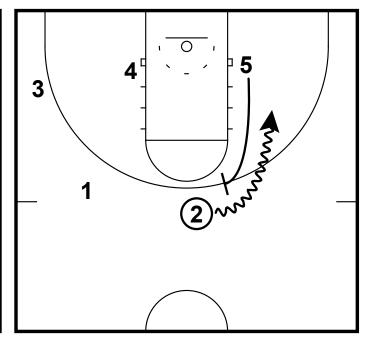

-1 can go off 4 OR 5

- -5 Dives and seals
- -4 Pops

Horns

-If nothing is open in post, swing to the 3 and stagger screen for  $\ensuremath{\text{2}}$ 

St. Leo

Red Post Red Post

-Looks: 4 posting, Lob to 5, 3 cutting then high low