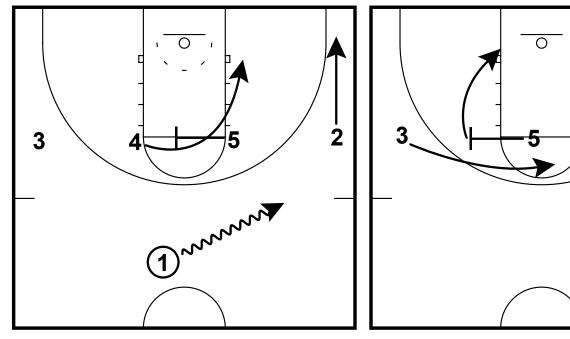

## St. Leo

Trips Trips

3 come off triple screen

Trips Trips

Ball reversal as 2 shoots to top of key

HOB - 4 can duck in if 2 does not have a drive