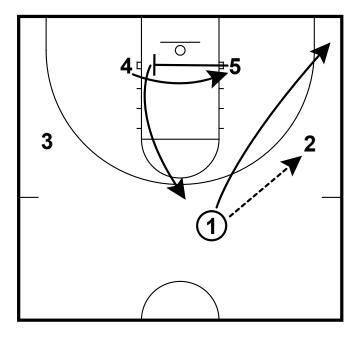

Bear

5 seals after screen

St. Leo **HC Man** 

Chicago Chicago

- -Triangle between 1,2,4 -5 pops to top of the key -5 has option to straight line drive left

Chicago

St. Leo

Horns Horns

-1 can go off 4 OR 5

- -5 Dives and seals
- -4 Pops

Horns

-If nothing is open in post, swing to the 3 and stagger screen for  $\ensuremath{\text{2}}$ 

St. Leo

Red Post Red Post

-Looks: 4 posting, Lob to 5, 3 cutting then high low