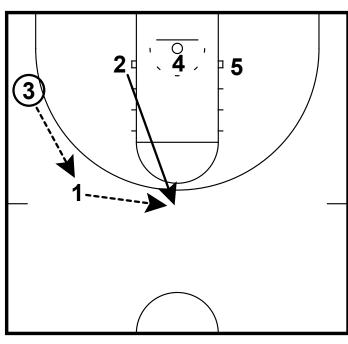

Bear

5 seals after screen

St. Leo **HC Man** 

Chicago Chicago

- -Triangle between 1,2,4 -5 pops to top of the key -5 has option to straight line drive left

Chicago

St. Leo

Horns Horns