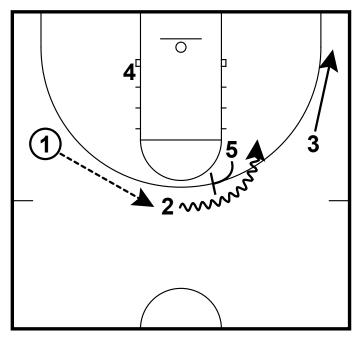

Bear

5 seals after screen

St. Leo **HC Man** 

Chicago Chicago

- -Triangle between 1,2,4 -5 pops to top of the key -5 has option to straight line drive left

Chicago

St. Leo

Horns Horns

-1 can go off 4 OR 5

- -5 Dives and seals
- -4 Pops

Horns

-If nothing is open in post, swing to the 3 and stagger screen for  $\ensuremath{\text{2}}$ 

St. Leo

Red Post Red Post

-Looks: 4 posting, Lob to 5, 3 cutting then high low