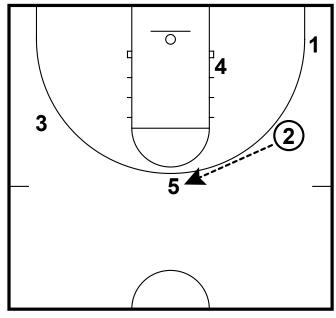

-1 can go off 4 OR 5

- -5 Dives and seals
- -4 Pops

Horns

-If nothing is open in post, swing to the 3 and stagger screen for  $\ensuremath{\text{2}}$ 

St. Leo

Red Post Red Post

-Looks: 4 posting, Lob to 5, 3 cutting then high low