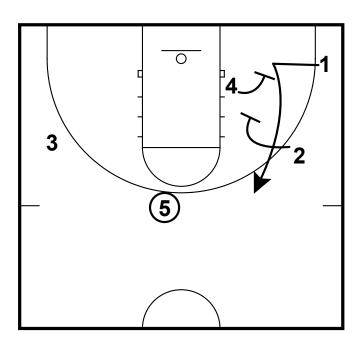

-1 can go off 4 OR 5

- -5 Dives and seals
- -4 Pops

Horns

-If nothing is open in post, swing to the 3 and stagger screen for  $\ensuremath{\text{2}}$ 

St. Leo

Red Post Red Post

-Looks: 4 posting, Lob to 5, 3 cutting then high low