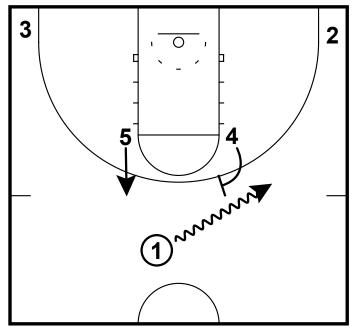

Bear

5 seals after screen

St. Leo **HC Man** 

Chicago Chicago

- -Triangle between 1,2,4 -5 pops to top of the key -5 has option to straight line drive left

Chicago

St. Leo

Horns Horns

-1 can go off 4 OR 5

- -5 Dives and seals
- -4 Pops

Horns

-If nothing is open in post, swing to the 3 and stagger screen for  $\ensuremath{\text{2}}$ 

St. Leo

Red Post Red Post

-Looks: 4 posting, Lob to 5, 3 cutting then high low