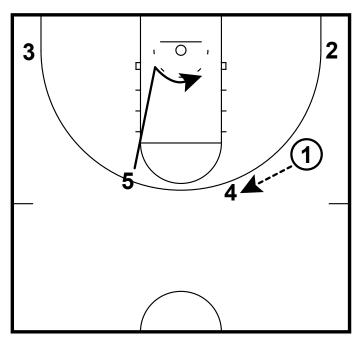

Bear

5 seals after screen

St. Leo **HC Man** 

Chicago Chicago

- -Triangle between 1,2,4 -5 pops to top of the key -5 has option to straight line drive left

Chicago

St. Leo

Horns Horns

-1 can go off 4 OR 5

- -5 Dives and seals
- -4 Pops

Horns

-If nothing is open in post, swing to the 3 and stagger screen for  $\ensuremath{\text{2}}$ 

St. Leo

Red Post Red Post

-Looks: 4 posting, Lob to 5, 3 cutting then high low