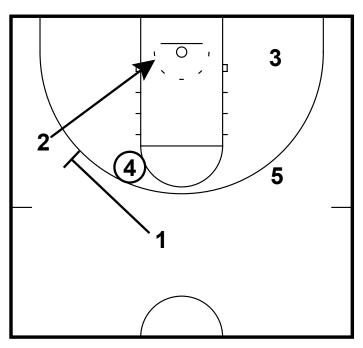

-1 can go off 4 OR 5

- -5 Dives and seals
- -4 Pops

Horns

-If nothing is open in post, swing to the 3 and stagger screen for  $\ensuremath{\text{2}}$ 

St. Leo

Red Post Red Post

-Looks: 4 posting, Lob to 5, 3 cutting then high low