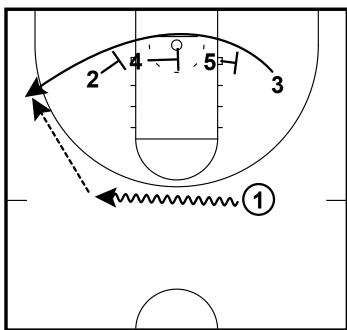

St. Leo

Basic Basic

2 loops off down screen

-High on-ball for 2 -3 spaces out

St. Leo

Bear Bear

4 runs this set - makes decisions

2 hard backdoor off fake screen by 1